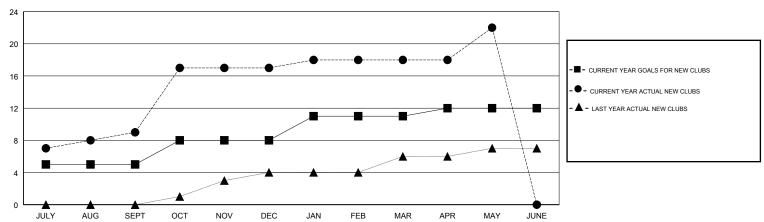

#### GOALS AND ACTUAL NEW CLUBS CUMULATIVE

### **LOCATION INDIA**

**GMT CA** 

| Clubs                 |               |           |               | Members               |                           |                         |                                              |
|-----------------------|---------------|-----------|---------------|-----------------------|---------------------------|-------------------------|----------------------------------------------|
| RESULTS FOR 2017-2018 |               |           |               | RESULTS FOR 2017-2018 |                           |                         |                                              |
| QUARTER               | NEW CLUB GOAL | NEW CLUBS | DROPPED CLUBS | QUARTER               | MEMBER GROWTH NET<br>GOAL | MEMBER GROWTH<br>ACTUAL | DROPPED MEMBERS ACTUAL (including transfers) |
| JULY/AUG/SEPT         | 5             | 9         | 0             | JULY/AUG/SEPT         | 184                       | 499                     | 126                                          |
| OCT/NOV/DEC           | 3             | 8         | 0             | OCT/NOV/DEC           | 131                       | 375                     | 68                                           |
| JAN/FEB/MAR           | 3             | 1         | 0             | JAN/FEB/MAR           | 116                       | 192                     | 34                                           |
| APR/MAY/JUNE          | 1             | 4         | 0             | APR/MAY/JUNE          | -12                       | 207                     | 86                                           |