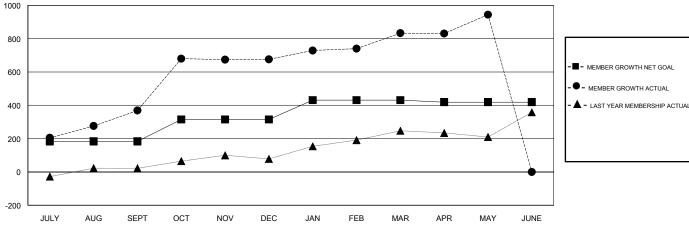

### GOALS AND ACTUAL MEMBERS CUMULATIVE

|                           | MAY JUNE       |                          |       |
|---------------------------|----------------|--------------------------|-------|
|                           | GENDER DIS     | TRIBUTION                |       |
|                           | MALE           | 3,820 (69.73%)           |       |
|                           | FEMALE         | 1,658 (30.27%)           |       |
|                           | Women Percenta | ge Fiscal Year Goal: 26% |       |
|                           |                |                          |       |
| TOTAL FAMILY UNIT MEMBERS |                |                          | 2,064 |
|                           |                |                          |       |
| ı                         | FAMILY MEMBERS | PAYING HALF              | 1.059 |

### **LOCATION INDIA**

**GMT CA** 

| Clubs                 |               |           |               | Members               |                           |                         |                                              |
|-----------------------|---------------|-----------|---------------|-----------------------|---------------------------|-------------------------|----------------------------------------------|
| RESULTS FOR 2017-2018 |               |           |               | RESULTS FOR 2017-2018 |                           |                         |                                              |
| QUARTER               | NEW CLUB GOAL | NEW CLUBS | DROPPED CLUBS | QUARTER               | MEMBER GROWTH NET<br>GOAL | MEMBER GROWTH<br>ACTUAL | DROPPED MEMBERS ACTUAL (including transfers) |
| JULY/AUG/SEPT         | 5             | 9         | 0             | JULY/AUG/SEPT         | 184                       | 499                     | 126                                          |
| OCT/NOV/DEC           | 3             | 8         | 0             | OCT/NOV/DEC           | 131                       | 375                     | 68                                           |
| JAN/FEB/MAR           | 3             | 1         | 0             | JAN/FEB/MAR           | 116                       | 192                     | 34                                           |
| APR/MAY/JUNE          | 1             | 4         | 0             | APR/MAY/JUNE          | -12                       | 207                     | 86                                           |